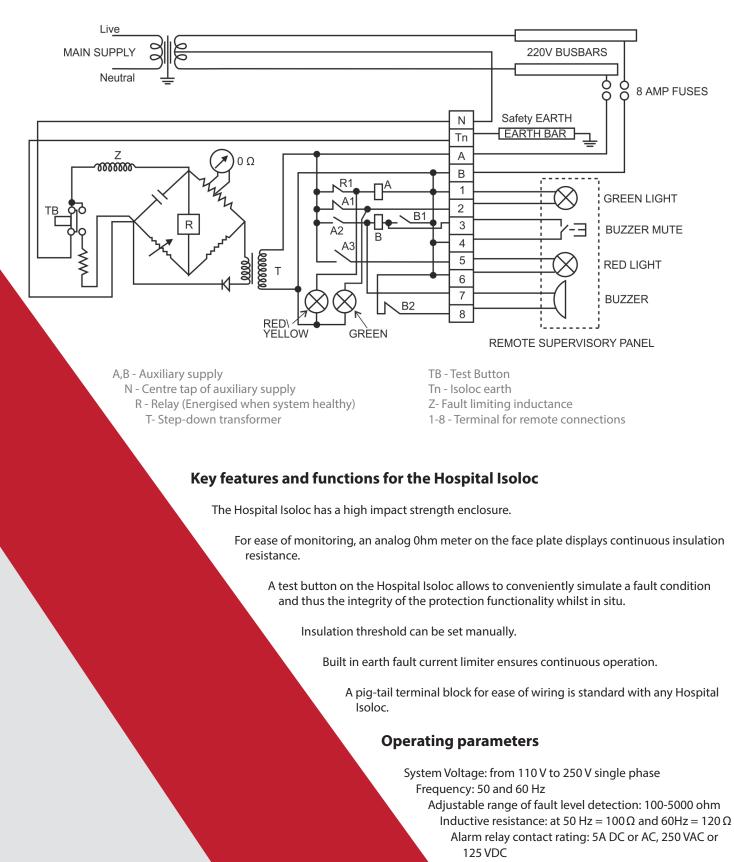

## Key features and functions for the Hospital Isoloc

#### **Functional wiring diagram**

Shown as a functional representation only. Contacts shown in a tripped condition.

www.strike.co.za